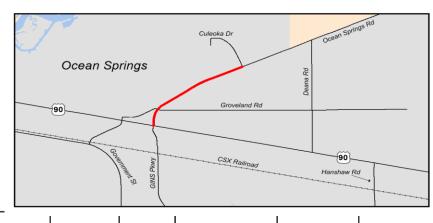

## **FY2021-2024** Transportation Improvement Program (TIP)

| County                 | Jackson                                                                                                                              | Agency | Ocean Springs |                    |  |  |
|------------------------|--------------------------------------------------------------------------------------------------------------------------------------|--------|---------------|--------------------|--|--|
| Improvement Type       | Reconstruction and Intersection                                                                                                      |        | Route         | Ocean Springs Road |  |  |
| <b>Project Termini</b> | Hwy 90 to Culeoka Drive (.68 mile)                                                                                                   |        |               |                    |  |  |
| Project Description    | Reconstruction to include medians, turning bays and bike/ped amenities. Construct a roundabout to improve traffic flow and safety at |        |               |                    |  |  |

**Project Description** 

Reconstruction to include medians, turning bays and bike/ped amenities. Construct a roundabout to improve traffic flow and safety a Groveland Road intersection serving as an entry point into the City and hospital traffic. Project Purpose: Traffic flow.